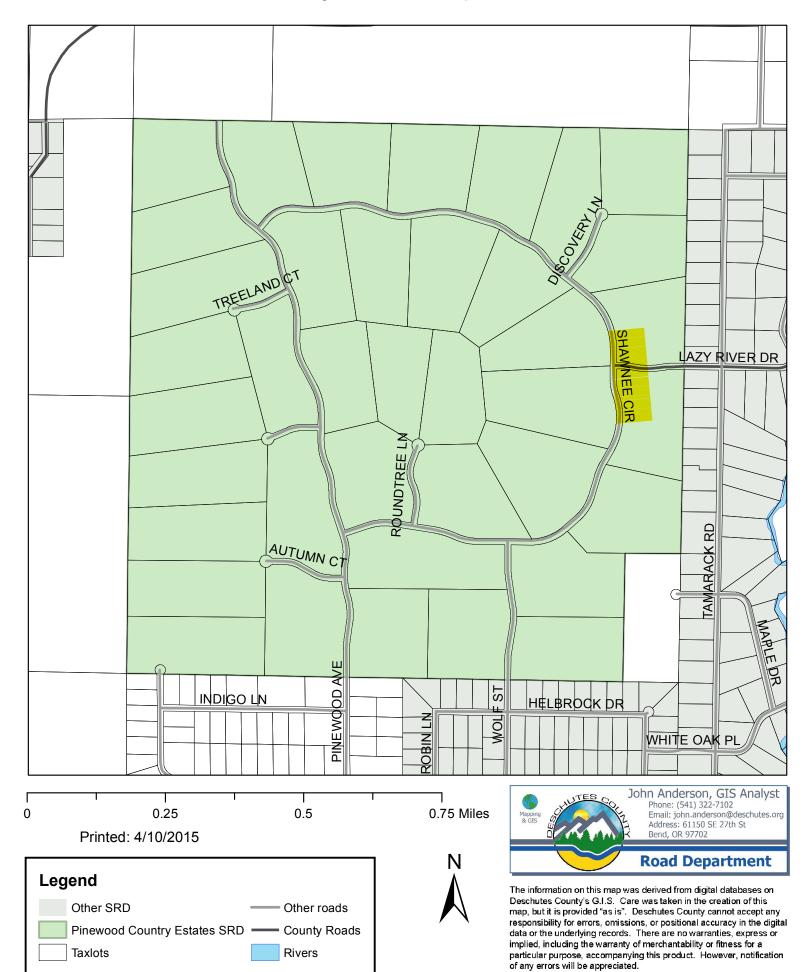

## Maps to locations where you can view Otta Seal road projects

There are two local areas that have some Otta Seal roads. One is in Sunriver and the other is east of Bend.

In Sunriver the Lazy River and Pinewood Country Estates Special Road Districts have several. All are off Lazy River Drive:

- Shawnee Circle
- Tamarack Road
- Lodgepole Lane

East of Bend Deschutes County used Otta Seal on the following roads:

- Ward Road from Gosney to Groff
- Groff Road from Ward to Rickard
- \* Gribbling Road from Ward to Highway 20

## Pinewood Country Estates Special Road District