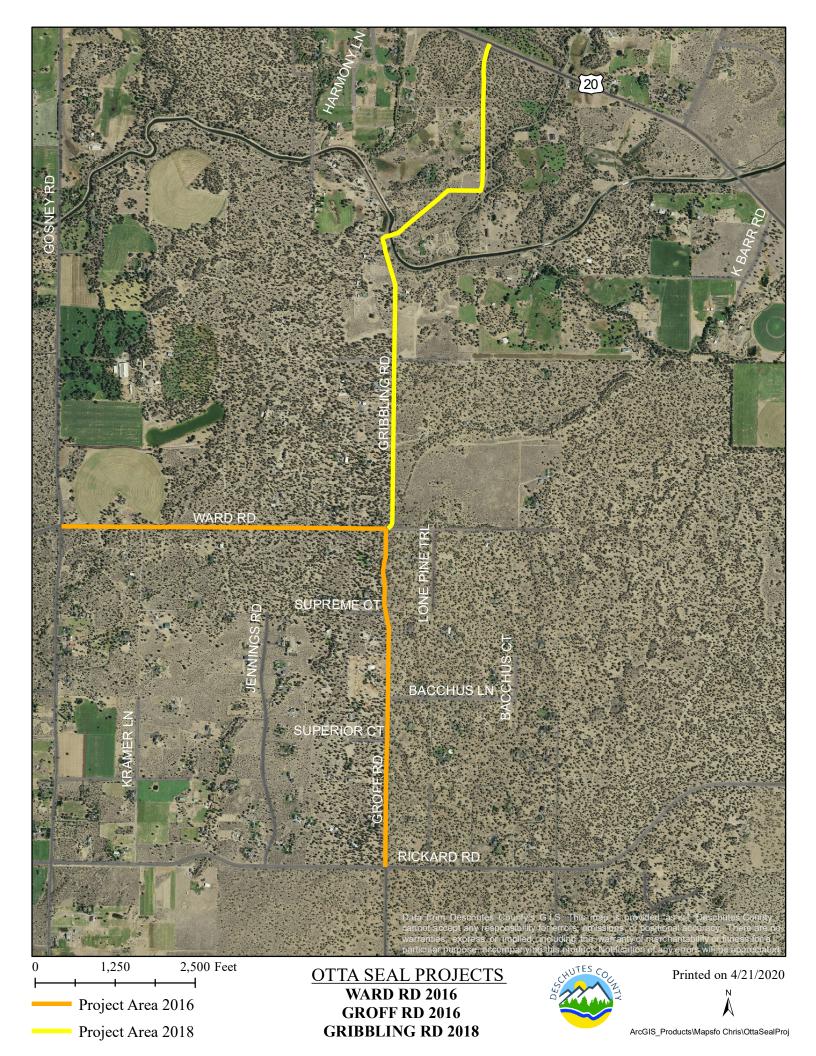

- Shawnee Circle
- Tamarack Road
- Lodgepole Lane

East of Bend Deschutes County used Otta Seal on the following roads:

- Ward Road from Gosney to Groff
- Groff Road from Ward to Rickard
- \* Gribbling Road from Ward to Highway 20

The roads were paved between 2016 and 2018 and have slightly different final seals, but all will give you an idea of what Otta Seal looks like. I have included maps below.

Maps to these locations are included on the following pages.

## Otta Seal Locations, east of Bend

Ward and Groff (2016), Gribbling (2018)