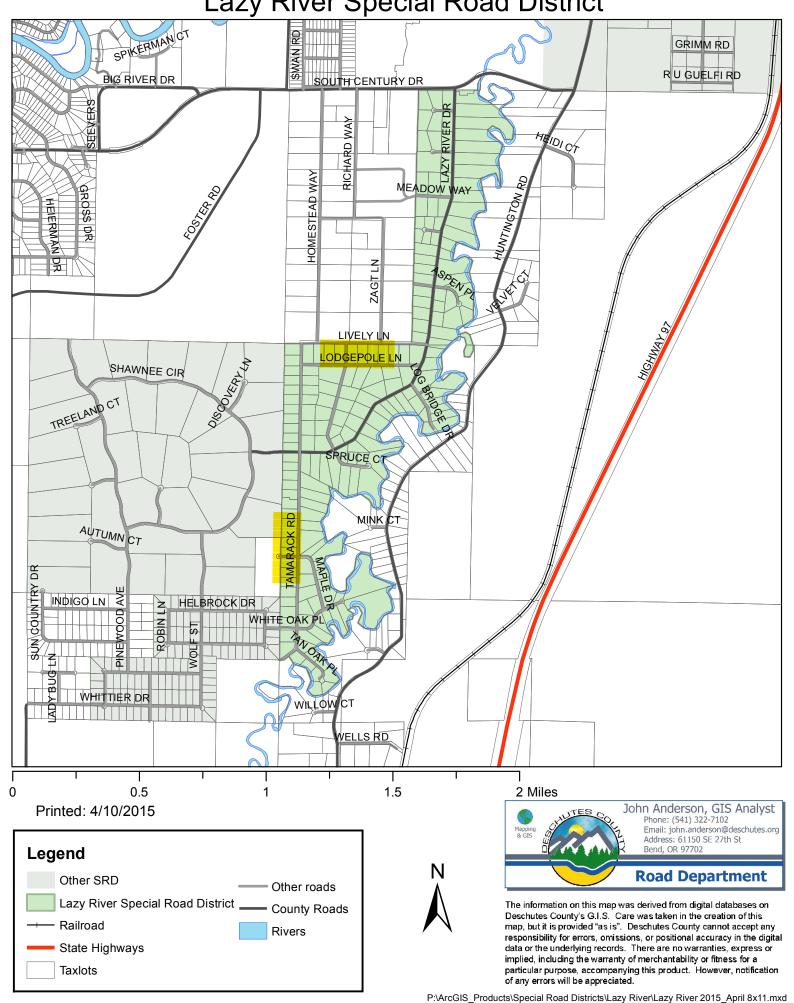

## Maps to locations where you can view Otta Seal road projects

There are two local areas that have some Otta Seal roads. One is in Sunriver and the other is east of Bend.

In Sunriver the Lazy River and Pinewood Country Estates Special Road Districts have several. All are off Lazy River Drive:

- Shawnee Circle
- Tamarack Road
- Lodgepole Lane

East of Bend Deschutes County used Otta Seal on the following roads:

- Ward Road from Gosney to Groff
- Groff Road from Ward to Rickard
- \* Gribbling Road from Ward to Highway 20

Lazy River Special Road District